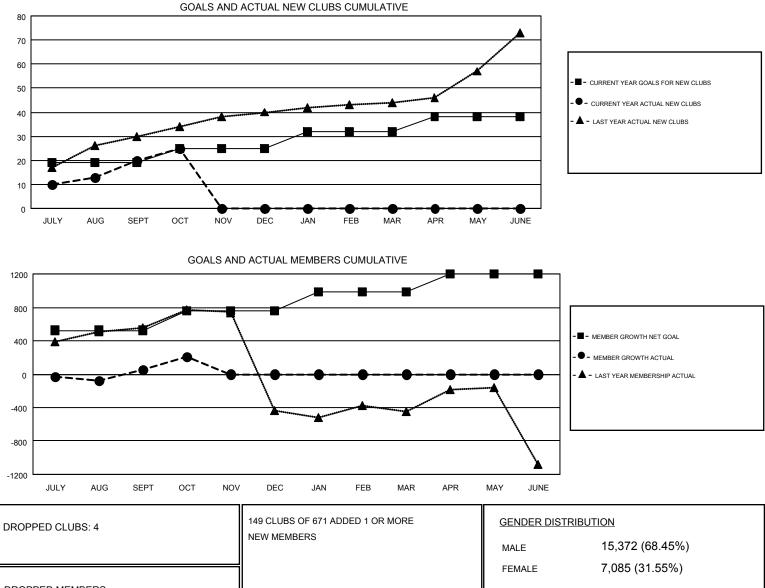

## GMT CA 6

| Clubs                 |               |           |               | Members               |                           |                         |                                                    |
|-----------------------|---------------|-----------|---------------|-----------------------|---------------------------|-------------------------|----------------------------------------------------|
| RESULTS FOR 2019-2020 |               |           |               | RESULTS FOR 2019-2020 |                           |                         |                                                    |
| QUARTER               | NEW CLUB GOAL | NEW CLUBS | DROPPED CLUBS | QUARTER               | MEMBER GROWTH NET<br>GOAL | MEMBER GROWTH<br>ACTUAL | DROPPED<br>MEMBERS ACTUAL<br>(including transfers) |
| JULY/AUG/SEPT         | 19            | 20        | 3             | JULY/AUG/SEPT         | 525                       | 743                     | 636                                                |
| OCT/NOV/DEC           | 6             | 5         | 1             | OCT/NOV/DEC           | 230                       | 315                     | 131                                                |
| JAN/FEB/MAR           | 7             | 0         | 0             | JAN/FEB/MAR           | 235                       | 0                       | 0                                                  |
| APR/MAY/JUNE          | 6             | 0         | 0             | APR/MAY/JUNE          | 210                       | 0                       | 0                                                  |